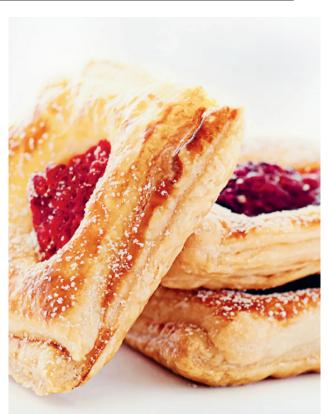

Frutta fruit filling

Darbo fruit fillings are the perfect combination of quality ingredients with ease of use. They contain whole pieces of fruit while having a high fruit content of 60 - 70%. These

products are bake stable even when frozen and defrosted, while maintaing its natural fruit flavor.

Perfect for all kinds of fillings (croissants and creams) with whole fruits Ideal for pies and strudels Perfect for deep frozen pastries and for all processes that require shock freezing